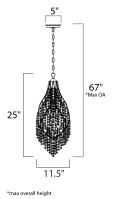

**MEASUREMENTS** 

DIMENSION MAX OAH

CANOPY

HANGING WEIGHT

## LAMPING

BULB **BULB INCLUDED** 

: 11.5" L x 11.5" W x 25" H : 67" OAH : 5" W x 1.25" H x 5" L : 6.6 lb

INPUT VOLTAGE : 120V : 1 x 60W Incandescent E26 Medium , 60W Total : (Not Included) DIMMABLE :Yes