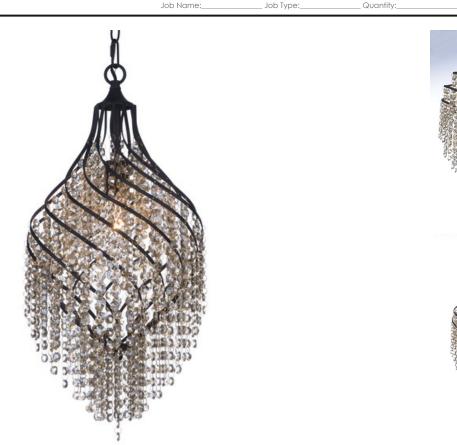

## **PRODUCT DESCRIPTION**

Spiraling metal frames are draped with strands of crystal creating pendants of style and movement. Available in your choice of Oil Rubbed Bronze with Cognac crystal or Gold Silver with Beveled Crystal, these beautiful pendants are available at very attractive price.